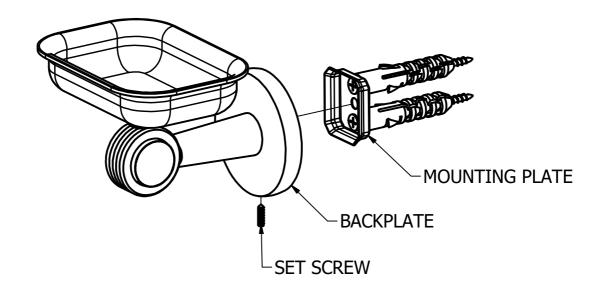

## Step2: Attach Bracket to Mounting Plate

Place bracket on mounting plate and secure by tightening set screw as shown below.