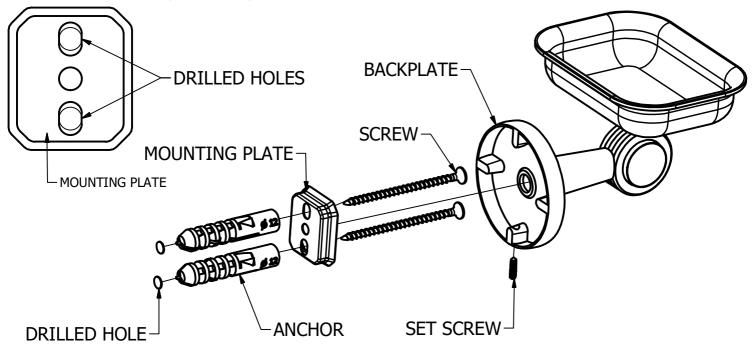

## (Step1: Drill Holes in Wall for screws or screw anchors and attached Mounting plate to Wall

Determine your desired location for installation and make a mark for the location of the mounting plate. Remove mounting plate from backplate by loosening set screw in backplate as pictured below. Place center hole of mounting plate over mark made above. Make 2 marks where mounting screws will be placed as shown below. Drill hole at each of the marks. (You may substitute other style mounting anchors or screws if desired). Place anchors into the holes made. Place mounting plate over holes and secure to mounting surface using screws as shown below.